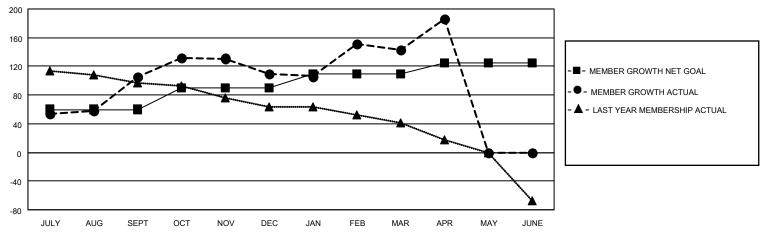

## GOALS AND ACTUAL MEMBERS CUMULATIVE

| DROPPED CLUBS: 2 |     | 34 CLUBS OF 64 ADDED 1 OR<br>MORE NEW MEMBERS | GENDER DISTRIBUTION            |                |  |
|------------------|-----|-----------------------------------------------|--------------------------------|----------------|--|
|                  |     | WORL NEW WEINDERS                             | MALE                           | 1,309 (75.45%) |  |
|                  |     |                                               | FEMALE                         | 426 (24.55%)   |  |
| DROPPED MEMBERS  |     |                                               | NON BINARY                     | 0 (0.00%)      |  |
|                  |     |                                               | PREFER NOT TO ANSWER 0 (0.00%) |                |  |
| DECEASED         | 10  |                                               |                                | ,              |  |
| CLUB CANCELLED   | 36  | CLICK HERE FOR CUMULATIVE                     | TOTAL FAMILY UNIT MEMBERS      | 586            |  |
| OTHER            | 100 | MEMBERSHIP DATA                               |                                |                |  |
| TOTAL            | 146 |                                               | FAMILY MEMBERS PAYING HAI      | LF DUES 344    |  |
|                  |     |                                               |                                |                |  |

## MONTHLY MEMBERSHIP PROGRESS REPORT

LOCATION INDIA District 316 B Results as of: 4/30/2022

| Clubs RESULTS FOR 2021-2022 |   |   |   | Members RESULTS FOR 2021-2022 |    |     |     |
|-----------------------------|---|---|---|-------------------------------|----|-----|-----|
|                             |   |   |   |                               |    |     |     |
| JULY/AUG/SEPT               | 2 | 3 | 0 | JULY/AUG/SEPT                 | 60 | 114 | 8   |
| OCT/NOV/DEC                 | 1 | 2 | 2 | OCT/NOV/DEC                   | 30 | 117 | 112 |
| JAN/FEB/MAR                 | 0 | 2 | 0 | JAN/FEB/MAR                   | 20 | 58  | 22  |
| APR/MAY/JUNE                | 0 | 1 | 0 | APR/MAY/JUNE                  | 15 | 48  | 4   |