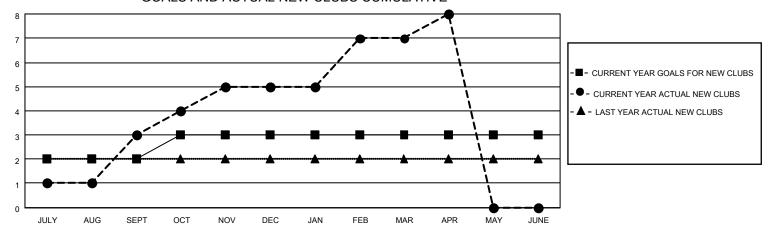

## GOALS AND ACTUAL NEW CLUBS CUMULATIVE

## MONTHLY MEMBERSHIP PROGRESS REPORT

LOCATION INDIA District 316 B Results as of: 4/30/2022

| Clubs RESULTS FOR 2021-2022 |   |   |   | Members RESULTS FOR 2021-2022 |    |     |     |
|-----------------------------|---|---|---|-------------------------------|----|-----|-----|
|                             |   |   |   |                               |    |     |     |
| JULY/AUG/SEPT               | 2 | 3 | 0 | JULY/AUG/SEPT                 | 60 | 114 | 8   |
| OCT/NOV/DEC                 | 1 | 2 | 2 | OCT/NOV/DEC                   | 30 | 117 | 112 |
| JAN/FEB/MAR                 | 0 | 2 | 0 | JAN/FEB/MAR                   | 20 | 58  | 22  |
| APR/MAY/JUNE                | 0 | 1 | 0 | APR/MAY/JUNE                  | 15 | 48  | 4   |